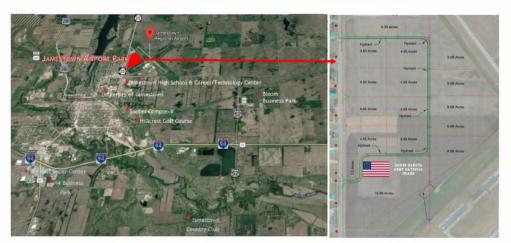

# **Land Available For Development Aeronautical & Non-Aeronautical**

# JAMESTOWN AIRPORT PARK Lots ranging from 1 to 30 acres

### Site Utilities

Natural Gas: Montana-Dakota Utilities Electrical Service : Otter Tail Power Company Water & Sewer: City of Jamestown

Phone & Cable: multiple providers High Speed Internet: multiple providers

#### Transportation

Air Service: Non-Stop commercial and cargo flights
Road Service: Locations available with direct highway access

Rail Spur: 2.5 miles to the SE of the airport

Freight Carriers: 15 truck lines and 2 major air cargo operators