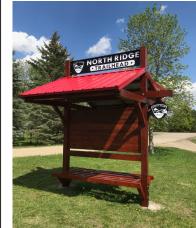

(above)

Additional signage was constructed along the Northridge Trail to help improve visitor experiences. Shown in the image is one of the newly constructed signs with built in seating and shelter.