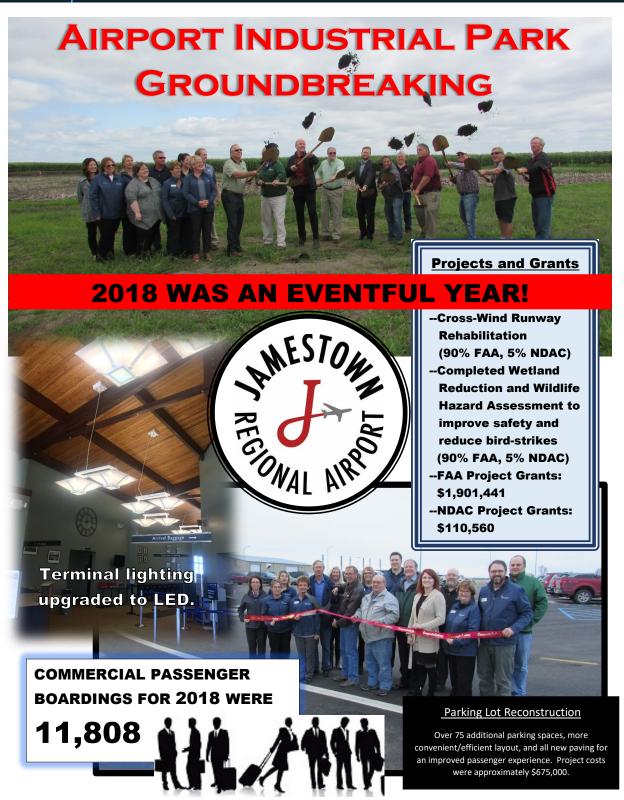

own Marble

Jamestown Regional Airport

Jamestown Regional Entrepeneurship Center

Jamestown Regional Medical Center

Jamestown Row Homes Jamestown Tourism

Lakeview Meadow Resort/Dunwoodie Properties

Lawn Now Lehr EDC Looysen I Care Lunde Properties II Magnum LTL, Inc. Marvel Homes Midwestern Machine

NDSU Central Grasslands Research Extension Service

Newman Signs

Nordian

North Dakota Workforce Training

Precision Results RealTruck.com Reister's Meat RTS Shearing

Small Business Development Center South Central Dakota Regional Council

SRF Consulting, Inc. Stoudt Ford Quick Lane Stutsman County-ND Stutsman Harley-Davidson

Super 8 Motel
Thomas Motors
Thyssen Krupp
ToMarket/Orriginals

Train ND

UTC Aerospace Systems University of Jamestown

Wal-Mart
Weist Truckline
Westward Products



# JAMESTOWN TOURISM

"\$156,304 were allocated in 2018. These dollars work to influence visitor experiences in Jamestown. When we think about these dollars, we think about the buckets that categorize their influence. They each accomplish a particular mission.

#### **Staffing**

The 2018 summer season included 129 days where visitors were greeted by one of the 15 part time summer positions funded by these dollars. These people provided hospitality and welcome to 151,244 visitors during the summer of 2018.

#### **Events**

From the first recognized Women's Wrestling Tournament to a regional tennis tournament, Jamestown Tourism expanded how we use these dollars to bring visitors to Jamestown. With the growth of athletic facilities and hotel inventory, Jamestown has a new opportunity to br