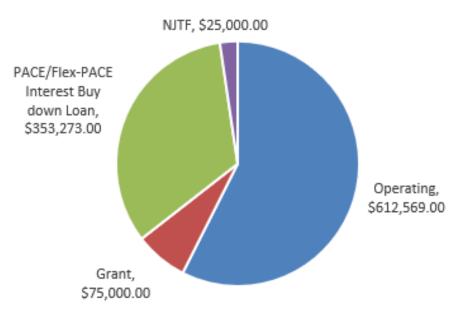

#### **Cumulative Project Expeditures**

# PACE/Flex-PACE Interest Buy down Loan, \$353,273.00 Grant, \$75,000.00 Operating, \$612,569.00