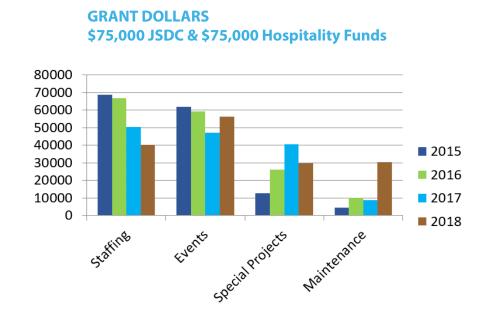

# JAMESTOWN TOURISM

"\$156,304 were allocated in 2018. These dollars work to influence visitor experiences in Jamestown. When we think about these dollars, we think about the buckets that categorize their influence. They each accomplish a particular mission.

#### **Staffing**

The 2018 summer season included 129 days where visitors were greeted by one of the 15 part time summer positions funded by these dollars. These people provided hospitality and welcome to 151,244 visitors during the summer of 2018.

#### **Events**

From the first recognized Women's Wrestling Tournament to a regional tennis tournament, Jamestown Tourism expanded how we use these dollars to bring visitors to Jamestown. With the growth of athletic facilities and hotel inventory, Jamestown has a new opportunity to bring new athletic events to Jamestown.

#### **Special Projects**

This is the bucket that helps develop better visitor experiences. The focus in 2018 was on the outdoor experiences at the Jamestown Reservoir and the Pipestem Creek. These dollars supported a campground expansion plan, refurbishment of the frisbee golf course, and the additional trail signage for the Northridge Trail.

#### Maintenance

Keeping old facilities safe and viable has an expense. Often the non-profits aren't positioned to cover costs of larger projects. The two big projects in 2018 included refurbishment of the Trader building in the Frontier Village and the replacement of the small flag pole at Fort Seward.