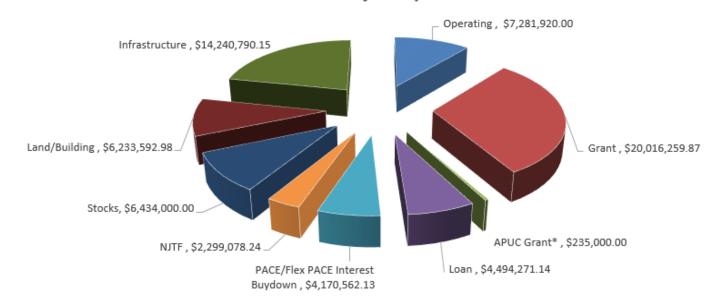

# PROJECT FUNDING **OVERVIEW**

| City<br>\$387,000.00<br>\$20,641.00<br>\$68,600.00<br>\$25,657.00<br>\$27,000.00 |                                           | Grant                                                                            | APUC<br>Grant            | Loan                                                                             | PACE/Flex-PACE<br>Interest Buy<br>down Loan<br>\$25,802.00<br>\$85,800.00        | NJTF                                                                             | Stocks                                                                           | Land/<br>Building                                               | Infrastructure                                                               | Jobs 4                                                                       | \$2                                                                                      | ayroll<br>244,000.00                                                             |                                                           | verage                                                                                   |
|----------------------------------------------------------------------------------|-------------------------------------------|----------------------------------------------------------------------------------|--------------------------|----------------------------------------------------------------------------------|----------------------------------------------------------------------------------|----------------------------------------------------------------------------------|----------------------------------------------------------------------------------|-----------------------------------------------------------------|------------------------------------------------------------------------------|------------------------------------------------------------------------------|------------------------------------------------------------------------------------------|----------------------------------------------------------------------------------|-----------------------------------------------------------|------------------------------------------------------------------------------------------|
| \$20,641.00<br>\$68,600.00<br>\$25,657.00                                        |                                           |                                                                                  |                          |                                                                                  |                                                                                  |                                                                                  |                                                                                  |                                                                 |                                                                              | 4                                                                            | _                                                                                        | 144,000.00                                                                       |                                                           |                                                                                          |
| \$68,600.00<br>\$25,657.00                                                       |                                           |                                                                                  |                          |                                                                                  |                                                                                  |                                                                                  |                                                                                  |                                                                 |                                                                              | _                                                                            |                                                                                          |                                                                                  |                                                           |                                                                                          |
| \$25,657.00                                                                      |                                           |                                                                                  |                          |                                                                                  | \$85,800,00                                                                      |                                                                                  |                                                                                  |                                                                 | 1                                                                            | 8                                                                            | \$ 1                                                                                     | 25,000.00                                                                        | \$                                                        | 349,698.00                                                                               |
|                                                                                  |                                           |                                                                                  |                          |                                                                                  |                                                                                  |                                                                                  |                                                                                  |                                                                 |                                                                              | 12                                                                           | \$ 4                                                                                     | 50,000.00                                                                        | \$                                                        | 465,000.00                                                                               |
| \$27,000,00                                                                      |                                           |                                                                                  |                          |                                                                                  | \$32,072.00                                                                      |                                                                                  |                                                                                  |                                                                 |                                                                              | 6                                                                            | \$ 1                                                                                     | 96,000.00                                                                        | \$                                                        | 157,928.00                                                                               |
|                                                                                  |                                           |                                                                                  |                          |                                                                                  | \$33,750.00                                                                      |                                                                                  |                                                                                  |                                                                 |                                                                              | 9                                                                            | \$ 3                                                                                     | 87,000.00                                                                        | \$                                                        | 106,250.00                                                                               |
| \$57,206.00                                                                      |                                           |                                                                                  |                          |                                                                                  | \$71,508.00                                                                      |                                                                                  |                                                                                  |                                                                 |                                                                              | 5                                                                            | \$ 4                                                                                     | 00,000.00                                                                        | \$                                                        | 378,492.00                                                                               |
| \$68,800.00                                                                      |                                           |                                                                                  |                          |                                                                                  | \$85,800.00                                                                      |                                                                                  |                                                                                  |                                                                 |                                                                              | 5                                                                            | \$ 2                                                                                     | 75,250.00                                                                        | \$                                                        | 415,000.00                                                                               |
| \$14,833.00                                                                      |                                           |                                                                                  |                          |                                                                                  | \$18,541.00                                                                      |                                                                                  |                                                                                  |                                                                 |                                                                              | 5                                                                            | \$ 1                                                                                     | 25,000.00                                                                        | \$                                                        | 117,959.00                                                                               |
|                                                                                  |                                           |                                                                                  |                          |                                                                                  |                                                                                  | \$ 25,000.00                                                                     |                                                                                  |                                                                 |                                                                              | 8                                                                            | \$ 2                                                                                     | 64,040.00                                                                        | \$                                                        | 555,000.00                                                                               |
| \$60,000.00                                                                      |                                           | \$75,000.00                                                                      |                          |                                                                                  |                                                                                  |                                                                                  |                                                                                  |                                                                 |                                                                              |                                                                              |                                                                                          |                                                                                  |                                                           |                                                                                          |
| \$3,150.00                                                                       | \$ 5,000.00                               |                                                                                  |                          |                                                                                  |                                                                                  |                                                                                  |                                                                                  |                                                                 |                                                                              |                                                                              |                                                                                          |                                                                                  |                                                           |                                                                                          |
| \$19,447.00                                                                      | \$ 30,869.00                              |                                                                                  |                          |                                                                                  |                                                                                  |                                                                                  |                                                                                  |                                                                 |                                                                              |                                                                              |                                                                                          |                                                                                  |                                                           |                                                                                          |
| \$36,000.00                                                                      | \$ 45,000.00                              |                                                                                  |                          |                                                                                  |                                                                                  |                                                                                  |                                                                                  |                                                                 |                                                                              | 1                                                                            |                                                                                          |                                                                                  |                                                           |                                                                                          |
| \$40,000.00                                                                      | \$ 50,000.00                              |                                                                                  |                          |                                                                                  |                                                                                  |                                                                                  |                                                                                  |                                                                 |                                                                              | 1.5                                                                          |                                                                                          |                                                                                  |                                                           |                                                                                          |
|                                                                                  | \$612,569.00                              | \$75,000.00                                                                      | \$0.00                   | \$0.00                                                                           | \$353,273.00                                                                     | \$25,000.00                                                                      | \$0.00                                                                           | \$0.00                                                          | \$0.00                                                                       | 64.5                                                                         | \$2,4                                                                                    | 166,290.00                                                                       | \$2                                                       | ,545,327.00                                                                              |
| ٠                                                                                | \$19,447.00<br>\$36,000.00<br>\$40,000.00 | \$19,447.00 \$ 30,869.00<br>\$36,000.00 \$ 45,000.00<br>\$40,000.00 \$ 50,000.00 | \$19,447.00 \$ 30,869.00 | \$19,447.00 \$ 30,869.00<br>\$36,000.00 \$ 45,000.00<br>\$40,000.00 \$ 50,000.00 | \$19,447.00 \$ 30,869.00 \$ 36,000.00 \$ 45,000.00 \$ 50,000.00 | \$19,447.00 \$ 30,869.00 \$ 36,000.00 \$ 45,000.00 \$ 50,000.00 \$ 50,000.00 | \$19,447.00 \$ 30,869.00 \$ 30,809.00 \$ 45,000.00 \$ 45,000.00 \$ 50,000.00 | \$19,447.00 \$ 30,869.00 \$ 30,869.00 \$ 1 \$ 45,000.00 \$ 50,000.00 \$ 50,000.00 \$ 1.5 | \$19,447.00 \$ 30,869.00<br>\$36,000.00 \$ 45,000.00<br>\$40,000.00 \$ 50,000.00 | \$19,447.00 \$ 30,869.00 \$ 45,000.00 \$ 45,000.00 \$ 1.5 | \$19,447.00 \$ 30,869.00 \$ 30,869.00 \$ 1 \$ 45,000.00 \$ 50,000.00 \$ 50,000.00 \$ 1.5 |