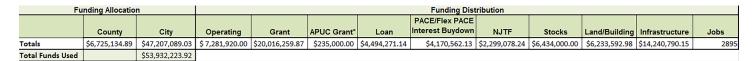

# PROJECT FUNDING **OVERVIEW**

| City<br>\$387,000.00<br>\$20,641.00<br>\$68,600.00<br>\$25,657.00<br>\$27,000.00 |                                           | Grant                                                                            | APUC<br>Grant            | Loan                                                                             | PACE/Flex-PACE<br>Interest Buy<br>down Loan<br>\$25,802.00<br>\$85,800.00        | NJTF                                                                             | Stocks                                                                           | Land/<br>Building                                               | Infrastructure                                                               | Jobs 4                                                                       | \$2                                                                                      | ayroll<br>244,000.00                                                             |                                                           | verage                                                                                   |
|----------------------------------------------------------------------------------|-------------------------------------------|----------------------------------------------------------------------------------|--------------------------|----------------------------------------------------------------------------------|----------------------------------------------------------------------------------|----------------------------------------------------------------------------------|----------------------------------------------------------------------------------|-----------------------------------------------------------------|------------------------------------------------------------------------------|------------------------------------------------------------------------------|------------------------------------------------------------------------------------------|----------------------------------------------------------------------------------|-----------------------------------------------------------|------------------------------------------------------------------------------------------|
| \$20,641.00<br>\$68,600.00<br>\$25,657.00                                        |                                           |                                                                                  |                          |                                                                                  |                                                                                  |                                                                                  |                                                                                  |                                                                 |                                                                              | 4                                                                            | _                                                                                        | 144,000.00                                                                       |                                                           |                                                                                          |
| \$68,600.00<br>\$25,657.00                                                       |                                           |                                                                                  |                          |                                                                                  |                                                                                  |                                                                                  |                                                                                  |                                                                 |                                                                              | _                                                                            |                                                                                          |                                                                                  |                                                           |                                                                                          |
| \$25,657.00                                                                      |                                           |                                                                                  |                          |                                                                                  | \$85,800,00                                                                      |                                                                                  |                                                                                  |                                                                 | 1                                                                            | 8                                                                            | \$ 1                                                                                     | 25,000.00                                                                        | \$                                                        | 349,698.00                                                                               |
|                                                                                  |                                           |                                                                                  |                          |                                                                                  |                                                                                  |                                                                                  |                                                                                  |                                                                 |                                                                              | 12                                                                           | \$ 4                                                                                     | 50,000.00                                                                        | \$                                                        | 465,000.00                                                                               |
| \$27,000,00                                                                      |                                           |                                                                                  |                          |                                                                                  | \$32,072.00                                                                      |                                                                                  |                                                                                  |                                                                 |                                                                              | 6                                                                            | \$ 1                                                                                     | 96,000.00                                                                        | \$                                                        | 157,928.00                                                                               |
|                                                                                  |                                           |                                                                                  |                          |                                                                                  | \$33,750.00                                                                      |                                                                                  |                                                                                  |                                                                 |                                                                              | 9                                                                            | \$ 3                                                                                     | 87,000.00                                                                        | \$                                                        | 106,250.00                                                                               |
| \$57,206.00                                                                      |                                           |                                                                                  |                          |                                                                                  | \$71,508.00                                                                      |                                                                                  |                                                                                  |                                                                 |                                                                              | 5                                                                            | \$ 4                                                                                     | 00,000.00                                                                        | \$                                                        | 378,492.00                                                                               |
| \$68,800.00                                                                      |                                           |                                                                                  |                          |                                                                                  | \$85,800.00                                                                      |                                                                                  |                                                                                  |                                                                 |                                                                              | 5                                                                            | \$ 2                                                                                     | 75,250.00                                                                        | \$                                                        | 415,000.00                                                                               |
| \$14,833.00                                                                      |                                           |                                                                                  |                          |                                                                                  | \$18,541.00                                                                      |                                                                                  |                                                                                  |                                                                 |                                                                              | 5                                                                            | \$ 1                                                                                     | 25,000.00                                                                        | \$                                                        | 117,959.00                                                                               |
|                                                                                  |                                           |                                                                                  |                          |                                                                                  |                                                                                  | \$ 25,000.00                                                                     |                                                                                  |                                                                 |                                                                              | 8                                                                            | \$ 2                                                                                     | 64,040.00                                                                        | \$                                                        | 555,000.00                                                                               |
| \$60,000.00                                                                      |                                           | \$75,000.00                                                                      |                          |                                                                                  |                                                                                  |                                                                                  |                                                                                  |                                                                 |                                                                              |                                                                              |                                                                                          |                                                                                  |                                                           |                                                                                          |
| \$3,150.00                                                                       | \$ 5,000.00                               |                                                                                  |                          |                                                                                  |                                                                                  |                                                                                  |                                                                                  |                                                                 |                                                                              |                                                                              |                                                                                          |                                                                                  |                                                           |                                                                                          |
| \$19,447.00                                                                      | \$ 30,869.00                              |                                                                                  |                          |                                                                                  |                                                                                  |                                                                                  |                                                                                  |                                                                 |                                                                              |                                                                              |                                                                                          |                                                                                  |                                                           |                                                                                          |
| \$36,000.00                                                                      | \$ 45,000.00                              |                                                                                  |                          |                                                                                  |                                                                                  |                                                                                  |                                                                                  |                                                                 |                                                                              | 1                                                                            |                                                                                          |                                                                                  |                                                           |                                                                                          |
| \$40,000.00                                                                      | \$ 50,000.00                              |                                                                                  |                          |                                                                                  |                                                                                  |                                                                                  |                                                                                  |                                                                 |                                                                              | 1.5                                                                          |                                                                                          |                                                                                  |                                                           |                                                                                          |
|                                                                                  | \$612,569.00                              | \$75,000.00                                                                      | \$0.00                   | \$0.00                                                                           | \$353,273.00                                                                     | \$25,000.00                                                                      | \$0.00                                                                           | \$0.00                                                          | \$0.00                                                                       | 64.5                                                                         | \$2,4                                                                                    | 166,290.00                                                                       | \$2                                                       | ,545,327.00                                                                              |
| ٠                                                                                | \$19,447.00<br>\$36,000.00<br>\$40,000.00 | \$19,447.00 \$ 30,869.00<br>\$36,000.00 \$ 45,000.00<br>\$40,000.00 \$ 50,000.00 | \$19,447.00 \$ 30,869.00 | \$19,447.00 \$ 30,869.00<br>\$36,000.00 \$ 45,000.00<br>\$40,000.00 \$ 50,000.00 | \$19,447.00 \$ 30,869.00 \$ 36,000.00 \$ 45,000.00 \$ 50,000.00 | \$19,447.00 \$ 30,869.00 \$ 36,000.00 \$ 45,000.00 \$ 50,000.00 \$ 50,000.00 | \$19,447.00 \$ 30,869.00 \$ 30,809.00 \$ 45,000.00 \$ 45,000.00 \$ 50,000.00 | \$19,447.00 \$ 30,869.00 \$ 30,869.00 \$ 1 \$ 45,000.00 \$ 50,000.00 \$ 50,000.00 \$ 1.5 | \$19,447.00 \$ 30,869.00<br>\$36,000.00 \$ 45,000.00<br>\$40,000.00 \$ 50,000.00 | \$19,447.00 \$ 30,869.00 \$ 45,000.00 \$ 45,000.00 \$ 1.5 | \$19,447.00 \$ 30,869.00 \$ 30,869.00 \$ 1 \$ 45,000.00 \$ 50,000.00 \$ 50,000.00 \$ 1.5 |