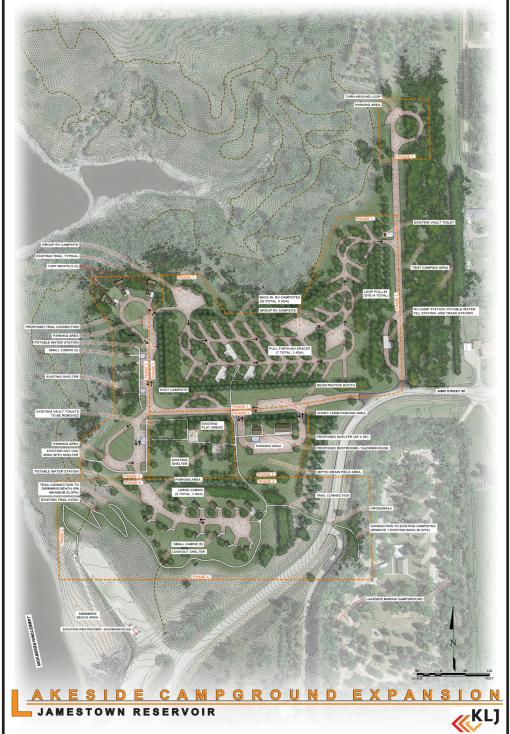

Jamestown Tourism was able to serve 151,244 visitors during the summer of 2018.

(left)

Part of the 2018 tourism budget was used to support the campground expansion near the Jamestown Reservoir shown on the map.